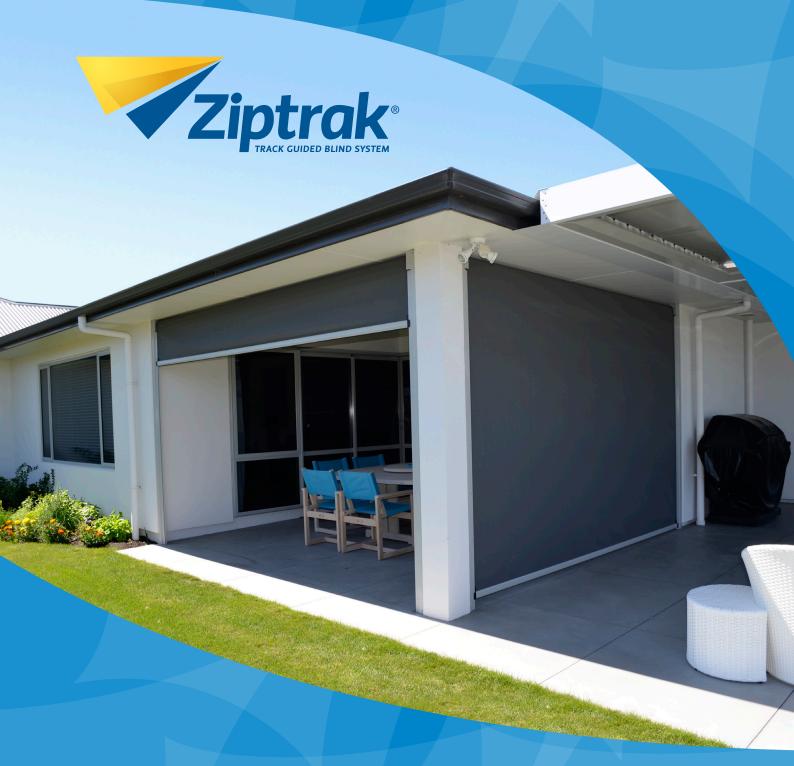

## BRING YOUR OUTDOORS INSIDE

THE ZIPTRAK® TRACK-GUIDED BLIND SYSTEM IS THE IDEAL SOLUTION FOR VERTICAL SCREENING OF YOUR PATIO OR VERANDA AT YOUR HOME, SCHOOL OR BUSINESS.

The Ziptrak® track-guided blind system is the ideal solution for vertical screening of your patio or veranda at your home, school or business:

- Year round protection and privacy ideal for New Zealand's variable weather
- Unobtrusive when up, aesthetically pleasing when down
- Custom made to blend into your environment – classical or modern
- Beautiful, patented design winner of multiple OFPANZ Awards
- · Simple, quick exit in emergencies.

## SIMPLE TO OPERATE

Specialised spring-loaded roller and specially designed aluminium side channels allow the screen to glide easily up or down, staying in any position you choose – with a remote controlled, motorised option available.