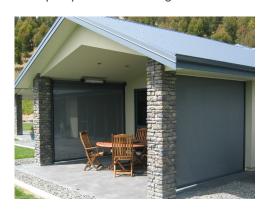

## BRING YOUR OUTDOORS INSIDE

THE ZIPTRAK® TRACK-GUIDED BLIND SYSTEM IS THE IDEAL SOLUTION FOR VERTICAL SCREENING OF YOUR PATIO OR VERANDA AT YOUR HOME, SCHOOL OR BUSINESS.

The Ziptrak® track-guided blind system is the ideal solution for vertical screening of your patio or veranda at your home, school or business:

## **CUSTOM-MADE**

Ziptrak® blind systems are made in your choice of fabric to achieve your desired look or shelter objective:

- Aluminium components coloured to match your décor
- Part or fully enclosed pelmets available
- Clear PVC to retain the view but keep out wind and rain
- · Mesh for cooling and shade while retaining attractive silhouette views
- Acrylic canvas for full privacy or colourful impact
- · Any combination is possible