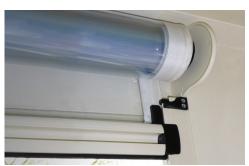

## SIMPLE TO OPERATE

Specialised spring-loaded roller and specially designed aluminium side channels allow the screen to glide easily up or down, staying in any position you choose – with a remote controlled, motorised option available.

- No gaps or draughts
- · No zips, buckles or straps
- · No bulky tracks or grinding handles
- Now up to 6 metres wide
- No hassle just trouble free satisfaction!