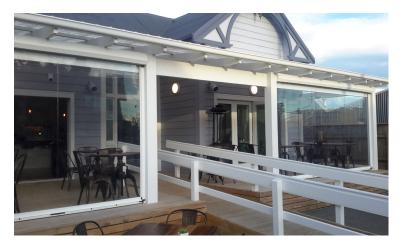

## BRING YOUR OUTDOORS INSIDE

THE ZIPTRAK® TRACK-GUIDED BLIND SYSTEM IS THE IDEAL SOLUTION FOR VERTICAL SCREENING OF YOUR PATIO OR VERANDA AT YOUR HOME, SCHOOL OR BUSINESS.

The Ziptrak® track-guided blind system is the ideal solution for vertical screening of your patio or veranda at your home, school or business:

## SIMPLE TO OPERATE

Specialised spring-loaded roller and specially designed aluminium side channels allow the screen to glide easily up or down, staying in any position you choose – with a remote controlled, motorised option available.

## **CUSTOM-MADE**

Ziptrak® blind systems are made in your choice of fabric to achieve your desired look or shelter objective:

- Aluminium components coloured to match your décor
- Part or fully enclosed pelmets available
- Clear PVC to retain the view but keep out wind and rain
- · Mesh for cooling and shade while retaining attractive silhouette views
- Acrylic canvas for full privacy or colourful impact
- · Any combination is possible