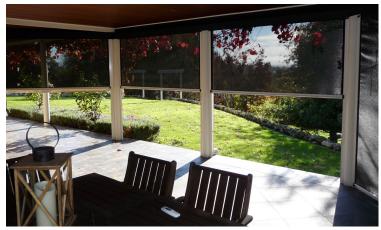

## BRING YOUR OUTDOORS INSIDE

THE ZIPTRAK® TRACK-GUIDED BLIND SYSTEM IS THE IDEAL SOLUTION FOR VERTICAL SCREENING OF YOUR PATIO OR VERANDA AT YOUR HOME, SCHOOL OR BUSINESS.

The Ziptrak® track-guided blind system is the ideal solution for vertical screening of your patio or veranda at your home, school or business:

## SIMPLE TO OPERATE

Specialised spring-loaded roller and specially designed aluminium side channels allow the screen to glide easily up or down, staying in any position you choose – with a remote controlled, motorised option available.

## **CUSTOM-MADE**

Ziptrak® blind systems are made in your choice of fabric to achieve your desired look or shelter objective:

- Aluminium components coloured to match your décor
- Part or fully enclosed pelmets available
- Clear PVC to retain the view but keep out wind and rain
- · Mesh for cooling and shade while retaining attractive silhouette views
- Acrylic canvas for full privacy or colourful impact
- · Any combination is possible