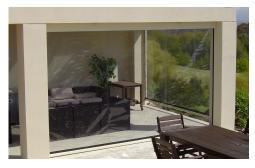

## **CUSTOM-MADE**

Ziptrak® blind systems are made in your choice of fabric to achieve your desired look or shelter objective:

- Aluminium components coloured to match your décor
- Part or fully enclosed pelmets available
- Clear PVC to retain the view but keep out wind and rain
- · Mesh for cooling and shade while retaining attractive silhouette views
- Acrylic canvas for full privacy or colourful impact
- · Any combination is possible