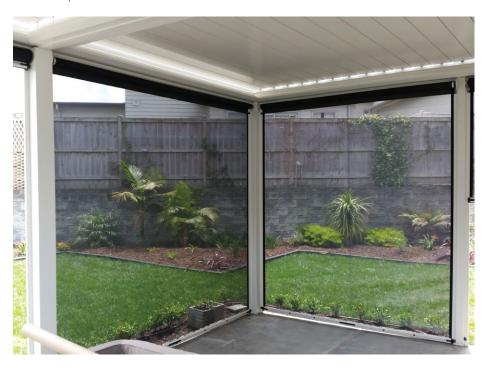

## **Ziptrak premium**outdoor blinds

NZ Louvres are proud to carry the Ziptrak outdoor blind range. The Ziptrak blind system is an ideal solution for privacy and additional protection from wind and rain.

Ziptrak premium blinds feature a spline down each side of the fabric which runs in a specially designed track system, ensuring a beautiful clean tight finish and optimum performance year-round.

Ziptrak blinds are available manually operated as standard or motorised with options for a wall mounted switch and/or remote controls.