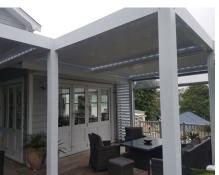

## **Ziptrak premium**outdoor blinds

NZ Louvres are proud to carry the Ziptrak outdoor blind range. The Ziptrak blind system is an ideal solution for privacy and additional protection from wind and rain.

Ziptrak premium blinds feature a spline down each side of the fabric which runs in a specially designed track system, ensuring a beautiful clean tight finish and optimum performance year-round.

Ziptrak blinds are available manually operated as standard or motorised with options for a wall mounted switch and/or remote controls.