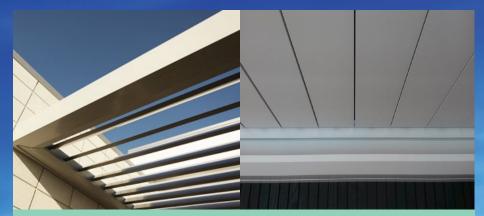

#### **Integrated** Design

NZ Louvres opening roof systems are a fully integrated design. We don't use standard off the shelf alloy composition or extrusions. Each component including our structural beams are our own specific designs milled to our specifications using high tensile T6 structural grade aluminium ensuring maximum strength and durability concealing high spec European designed motors inside the beams and creating crisp clean lines and a beautiful finish.