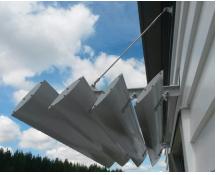

## **Bringing you the** latest in automation

Maximise your outdoor living, all year round with NZ Louvres state of the art automation. Remote controls and rain sensors are standard so you can enjoy automation without having to pay a premium for it. However, if it's a manual system you are after, we can take care of that too.

Featuring built in rain sensors automatically closing the roofing system.