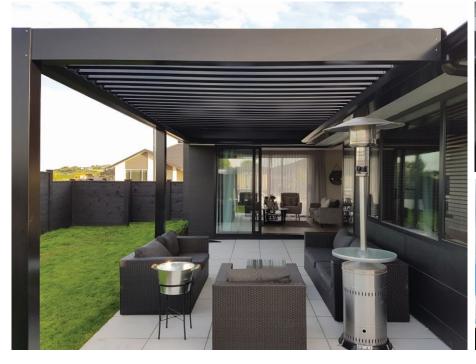

#### **Integrated** Design

NZ Louvres opening roof systems are a fully integrated design. We don't use standard off the shelf alloy composition or extrusions. Each component including our structural beams are our own specific designs milled to our specifications using high tensile T6 structural grade aluminium ensuring maximum strength and durability concealing high spec European designed motors inside the beams and creating crisp clean lines and a beautiful finish.

NZ Louvres provide you with the freedom to expand your living and entertaining area while offering protection from all the weather elements. Seek cool refuge from the sun in summer, or embrace the winter

from the cosy retreat of your outdoor area.

The team at NZ Louvres is dedicated to providing you with an exceptional lifestyle experience. Being New Zealand owned and operated you can rest assure that all our products are made to the highest possible standard.