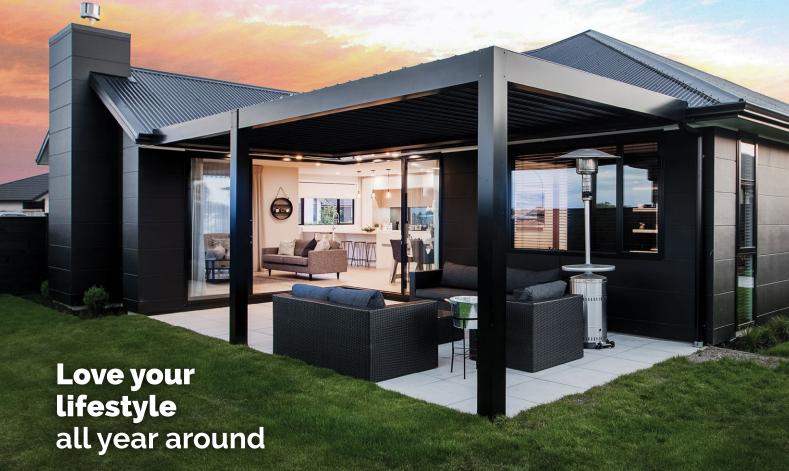

# Love your lifestyle all year round

Let the team at NZ Louvres join you on your journey to expand your living area in style and sophistication.

Proudly Made in New Zealand

The crisp clean lines of NZ Louvres will transform your home into a visual symphony. The height of style and sophistication for your home.

NZ Louvres will custom build to your requirements and our team make it easy to select the solution that best fits your lifestyle.

Rest in the knowledge that your outdoor solution will be the perfect fit.

Our commitment to provide only the best in design and quality means our products are built to last. State of the art design, with tailored automation and rain sensors mean your outdoor entertaining will not be limited by the conditions outside. No need to worry about harmful UV rays or annoying showers.

NZ Louvres also provide effective management of your inside environment too. Reducing heat in the summer when it's too hot and maximising light and warmth in the winter. No more compromises.

Our products are designed using premium materials and components. When buying NZ Louvres, you can be assured you have made a decision that is best for your home, friends, family, and the environment. All that is left to do, is to love your lifestyle.