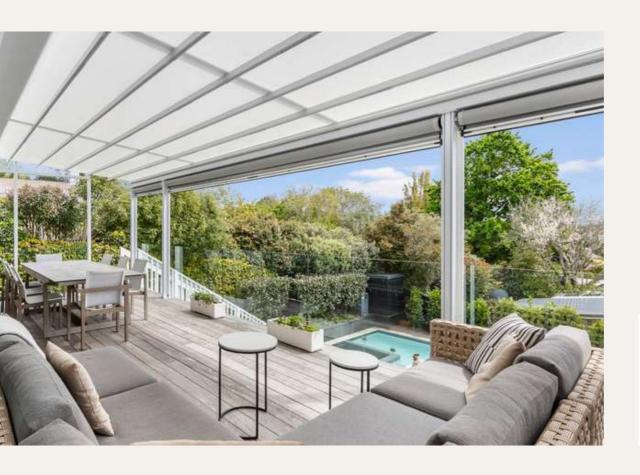

#### Pt Chevalier, Resort-like poolside extension

A stunning extension to this family home in Point Chevalier needed some final touches to really maximise the use of the back deck. The family needed covered space for outdoor lounging and dining.

We designed a large Oztech roof, which suits the house's modern extension, while adding vital outdoor living, for kids and adults alike.

Part way through the project our customer had the opportunity to get diggers in to install a pool and we were able to modify our design to make the extended area work for them.

Having the new outdoor rooms makes for far more comfortable outdoor living and has cooled the interior too, with our customer noting they no longer need to pull all the blinds to escape the afternoon sun.