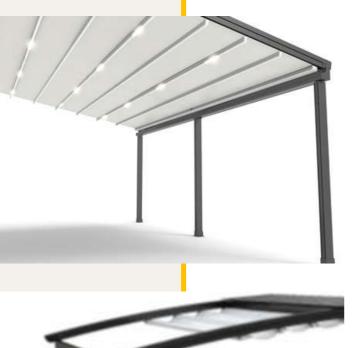

### 6063 T5 aluminium framing

Strong, durable and corrosion-free

## Stainless steel components and reinforced drive belt

Perfect for New Zealand's climate and coastlines. Designed for reliability and minimal maintenance

## Custom powder-coat colours

Able to match any window joinery with Dulux and Interpon colours

## Elegant profile design

Perfectly crafted for good looks, with refined connections

5 year complete warranty and extended 10 year skin warranty Up to 15 Year Skin warranty available

The worlds best membranes Over 150 textures, colours and transparencies available