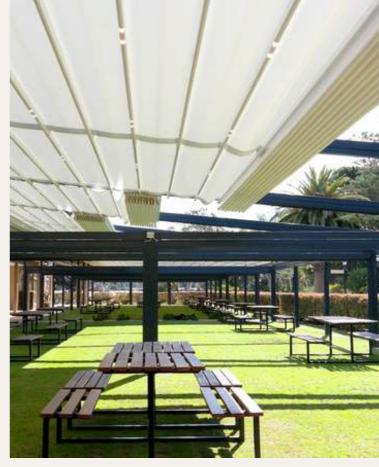

# Create the perfect COMMERICAL SPACE

With hundreds of installations completed in commercial spaces, we understand the unique requirements and challenges to make sure these projects come to life.

Oztech systems offer a range of benefits to owners, such as extended hours of operation and increasing operating footprint.

Built-in features like dimmable lighting and the option of dropdown screen's create a great customer experience, plus a practical

Get in touch to discuss how we can create the perfect outdoor space for your business.

work space, all year round.