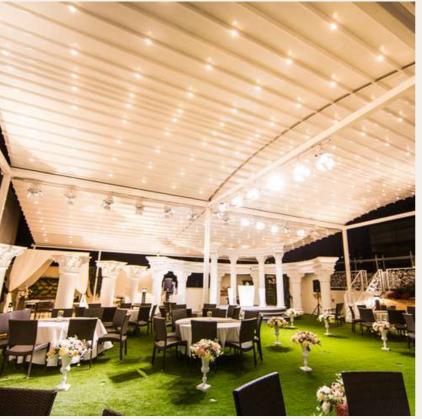

# Create the perfect COMMERICAL SPACE

With hundreds of installations completed in commercial spaces, we understand the unique requirements and challenges to make sure these projects come to life.

Oztech systems offer a range of benefits to owners, such as extended hours of operation and increasing operating footprint.

Built-in features like dimmable lighting and the option of dropdown screen's create a great customer experience, plus a practical

Get in touch to discuss how we can create the perfect outdoor space for your business.

work space, all year round.