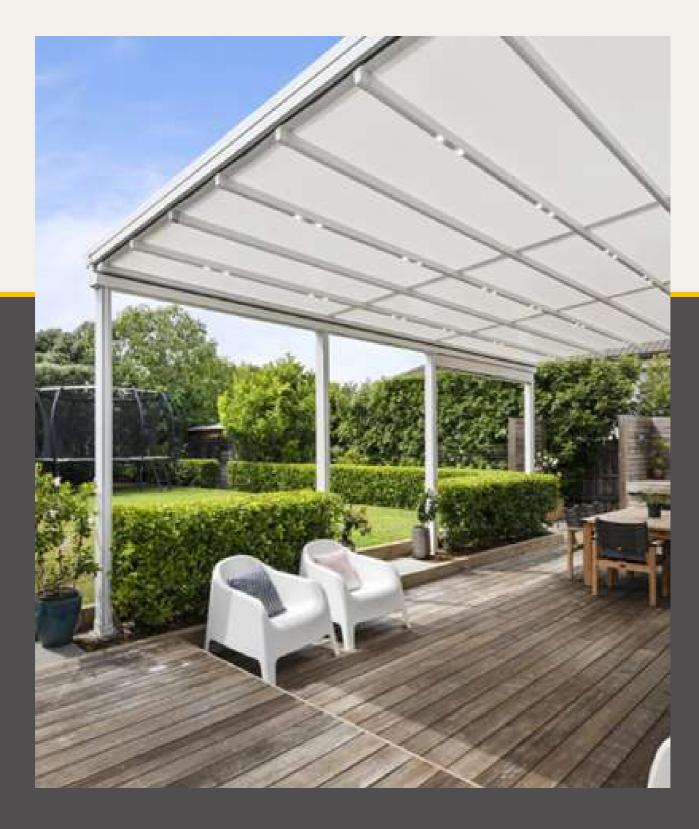

The perfect addition to any deck or outdoor

## About OZTECH

Designed to give you complete control of your outdoor space, with Oztech you can entertain or relax outside, whatever the weather.

Fully enclosed, completely open, or anywhere in between, Oztech gives the flexibility to create an outdoor room to suit your needs.

Oztech allows any space to instantly becoming a premium entertaining area with seamless indoor—outdoor flow.

We can create your perfect outdoor living area. Big or small, each installation is customised to your site. Create a beautiful alfresco area in your home, restaurant or café.