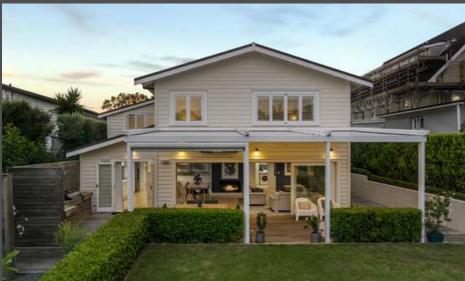

## About OZTECH

Designed to give you complete control of your outdoor space, with Oztech you can entertain or relax outside, whatever the weather.

Fully enclosed, completely open, or anywhere in between, Oztech gives the flexibility to create an outdoor room to suit your needs.

Oztech allows any space to instantly becoming a premium entertaining area with seamless indoor—outdoor flow.

We can create your perfect outdoor living area. Big or small, each installation is customised to your site. Create a beautiful alfresco area in your home, restaurant or café.