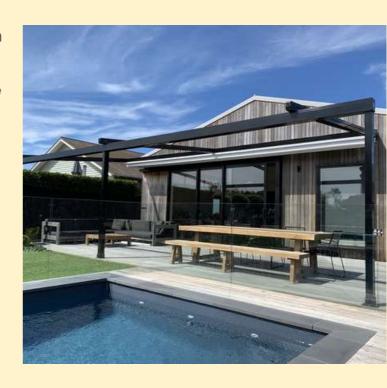

#### Pt Chevalier, Resort-like poolside extension

A stunning extension to this family home in Point Chevalier needed some final touches to really maximise the use of the back deck. The family needed covered space for outdoor lounging and dining.

We designed a large Oztech roof, which suits the house's modern extension, while adding vital outdoor living, for kids and adults alike.

Part way through the project our customer had the opportunity to get diggers in to install a pool and we were able to modify our design to make the extended area work for them.

Having the new outdoor rooms makes for far more comfortable outdoor living and has cooled the interior too, with our customer noting they no longer need to pull all the blinds to escape the afternoon sun.