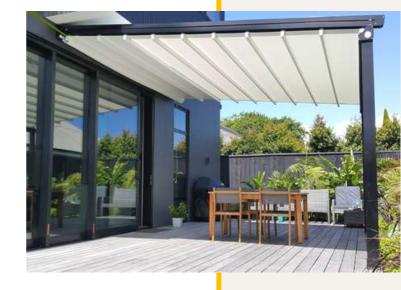

The perfect addition to any deck or outdoor

## About OZTECH

Designed to give you complete control of your outdoor space, with Oztech you can entertain or relax outside, whatever the weather.

Fully enclosed, completely open, or anywhere in between, Oztech gives the flexibility to create an outdoor room to suit your needs.

Oztech allows any space to instantly becoming a premium entertaining area with seamless indoor—outdoor flow.

We can create your perfect outdoor living area. Big or small, each installation is customised to your site. Create a beautiful alfresco area in your home, restaurant or café.