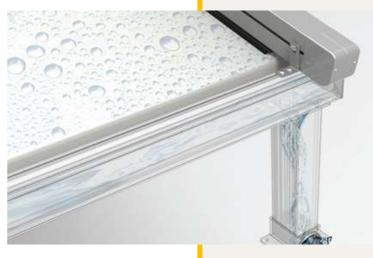

German motor system
Somfy drive option with full home automation

Stainless steel reinforced drive belt 60mm Cambelt for years of reliability

100% Waterproof Sealed spigots, gutters and rafters do not let a drop of rain in

Internal gutter
Large trough and downpipes allows for minimal outlets

Unique seal system

Our double seal system prevents water overflow