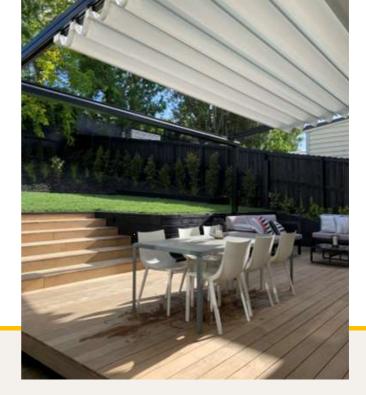

### Grey Lynn, Lush year round usable space

Our customers had initially planned a louvre system as part of a major renovation project. After finding out about the Oztech Retractable Pergola, they were keen to get our ideas to create a flexible space to use year-round. Another of their concerns was the Summer sun making the kitchen island almost unbearable.

We solutioned a split system, with two independently operable roofs over the outdoor lounging and dining spaces. Clear blinds all around and a special shade blind for the dining spot make for a very usable space.

Being able to close only the roof over the outdoor dining area allows the family to have more light in the house if they want, but still dine out under cover, giving them total flexibility.

Now the family don't have to worry about closing doors when it rains and the kids can run around under cover outside.

With the new shade the kitchen is also a much more pleasant place to be.

With hundreds of other successful installations stories to match