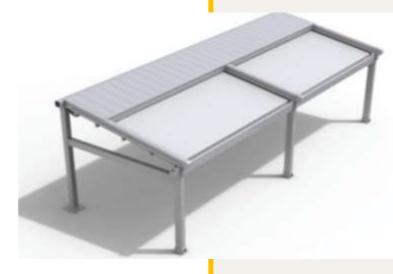

Available up to 13m wide and 10m projection in one unit. Multiple roofs can be joined seamlessly.

We have over 17 years experience designing roof systems, with hundreds of installs all over New Zealand

### Grey Lynn, Lush year round usable space

Our customers had initially planned a louvre system as part of a major renovation project. After finding out about the Oztech Retractable Pergola, they were keen to get our ideas to create a flexible space to use year-round. Another of their concerns was the Summer sun making the kitchen island almost unbearable.

We solutioned a split system, with two independently operable roofs over the outdoor lounging and dining spaces. Clear blinds all around and a special shade blind for the dining spot make for a very usable space.