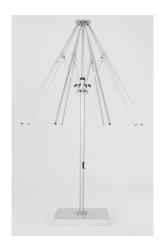

#### **FEATURES**

The Tempest commercial umbrella is unlike anything on the market today. Made with a marine grade aluminium frame and strong stainless steel components and fixings, this umbrella is durable and extremely strong. The umbrella is often purchased in multiples of two or three to create large covered outdoor areas for restaurants, cafes and many other commercial

environments that require a large but durable shade solution. What sets the Tempest apart from other options is its strength and ability to withstand wind. The umbrella is rated to withstand wind gusts of 80-100kph giving business owner's peace of mind and time to close the umbrellas when adverse weather suddenly arrives.

MARINE GRADE ALUMINIUM FRAME

**HEAVY DUTY 94MM** DIA. ALUMINIUM MAST

DOUBLE REINFORCED JOINTS

**DURABLE TELESCOPIC** MAST & TOP HUB

ALUMINIUM HUBS AND ARM CONNECTORS