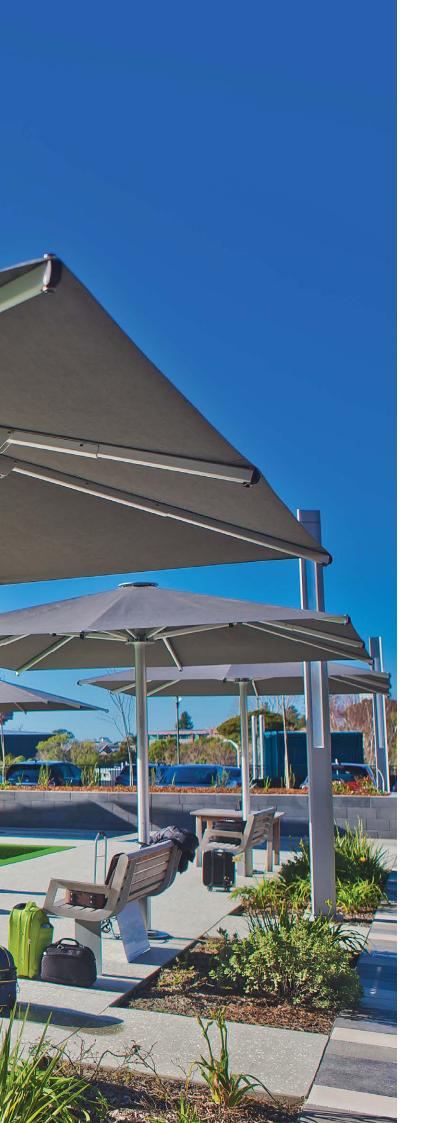

## TEMPEST | SHADE7

Auckland Council at Queens Wharf

6 x Tempest 4m Square umbrellas with Pistachio R160 fabric. Installed at Westfield Albany.