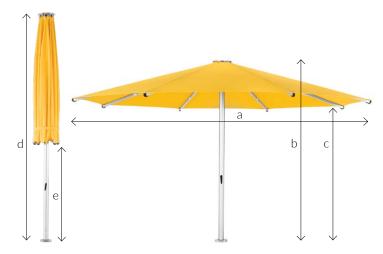

| 5m Octagonal  |
|---------------|
|               |
|               |
| 1500ø         |
| 305           |
| 230           |
| 17.5          |
|               |
| 420           |
| 170           |
|               |
| 100kph        |
|               |
| 435 x 46 x 46 |
| 1.1           |
| 83            |
|               |