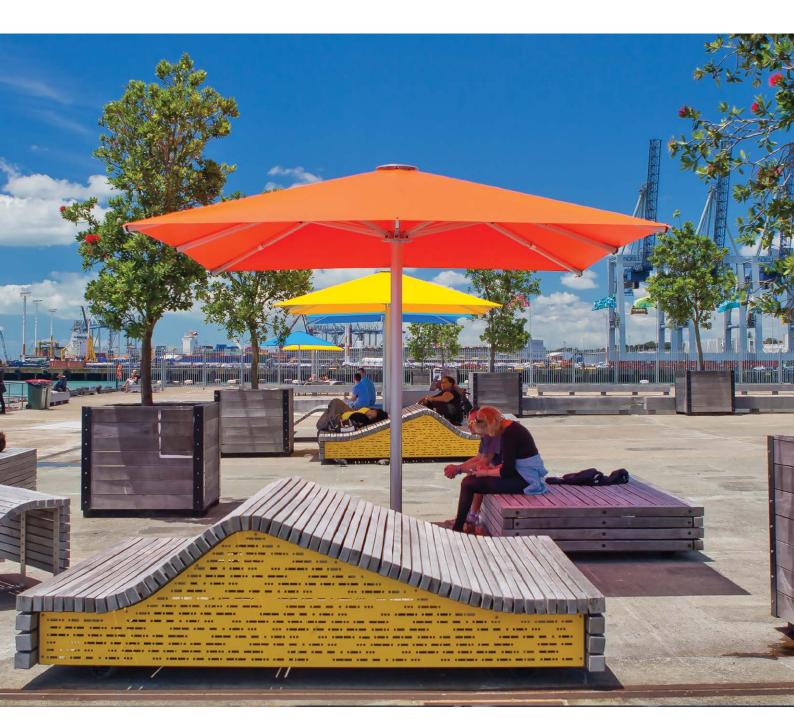

## COMMERCIAL QUALITY

The Tempest umbrella is specifically designed and engineered for commercial use and windy environments. The Tempest is the ideal way to provide sun and rain protection for large outdoor areas without needing to build an expensive permanent roof structure.

#### **FEATURES**

The Tempest commercial umbrella is unlike anything on the market today. Made with a marine grade aluminium frame and strong stainless steel components and fixings, this umbrella is durable and extremely strong. The umbrella is often purchased in multiples of two or three to create large covered outdoor areas for restaurants, cafes and many other commercial

environments that require a large but durable shade solution. What sets the Tempest apart from other options is its strength and ability to withstand wind. The umbrella is rated to withstand wind gusts of 80-100kph giving business owner's peace of mind and time to close the umbrellas when adverse weather suddenly arrives.