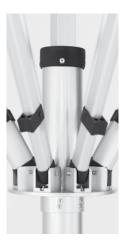

MARINE GRADE ALUMINIUM FRAME

**HEAVY DUTY 94MM** DIA. ALUMINIUM MAST

DOUBLE REINFORCED JOINTS

**DURABLE TELESCOPIC** MAST & TOP HUB

ALUMINIUM HUBS AND ARM CONNECTORS