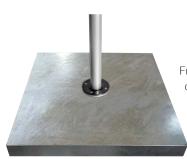

## FREESTANDING BASE

Freestanding galvanised steel base designed for sheltered locations. 110cm square. Weighs approx. 280kg with 8 x pavers added. Pavers not included. (50x50x5cm).

BASE PLATE

## INSTALLATION OPTIONS

There are three different ways to install your umbrella. Most commonly a Tempest umbrella is installed onto a concrete patio using a base plate and bolts. Secondly you can install into the ground using an in-ground fitting and concrete. You can also install two or more installation fittings to give you multiple umbrella locations for different seasons or events. Finally, there is a freestanding base available for when it's not possible to use an installation fitting.