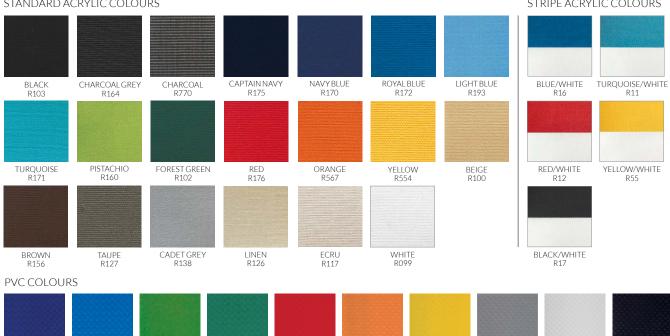

CANOPY COLOURS Please contact us to check colour availability. (Fabric colours may vary slightly from printed swatches shown)

STANDARD ACRYLIC COLOURS STRIPE ACRYLIC COLOURS

ORANGE

C11451

RED

C11442

YELLOW

C21160

GREY C9527

WHITE C4392

BLACK

C5011

LIGHT GREEN

C71153

GREEN C71350

DARK BLUE

C31891

LIGHT BLUE

C31546