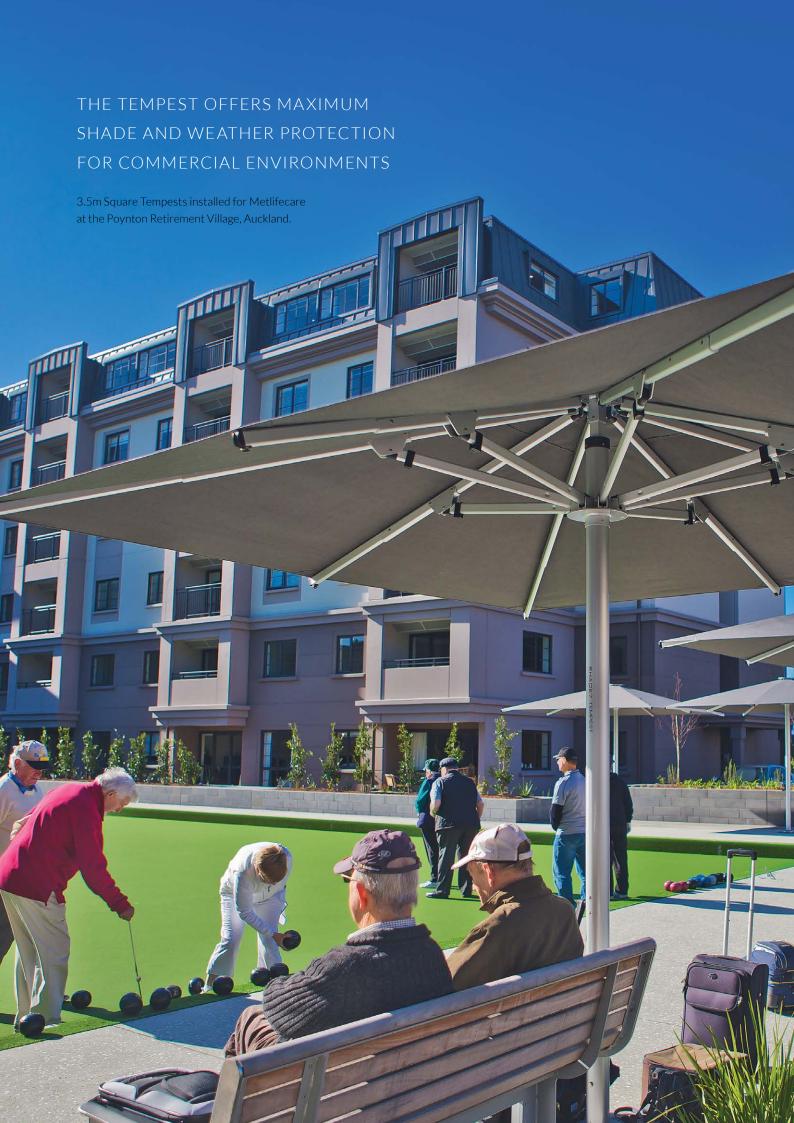

## TEMPEST | SHADE7

Auckland Council at Queens Wharf

6 x Tempest 4m Square umbrellas with Pistachio R160 fabric. Installed at Westfield Albany.