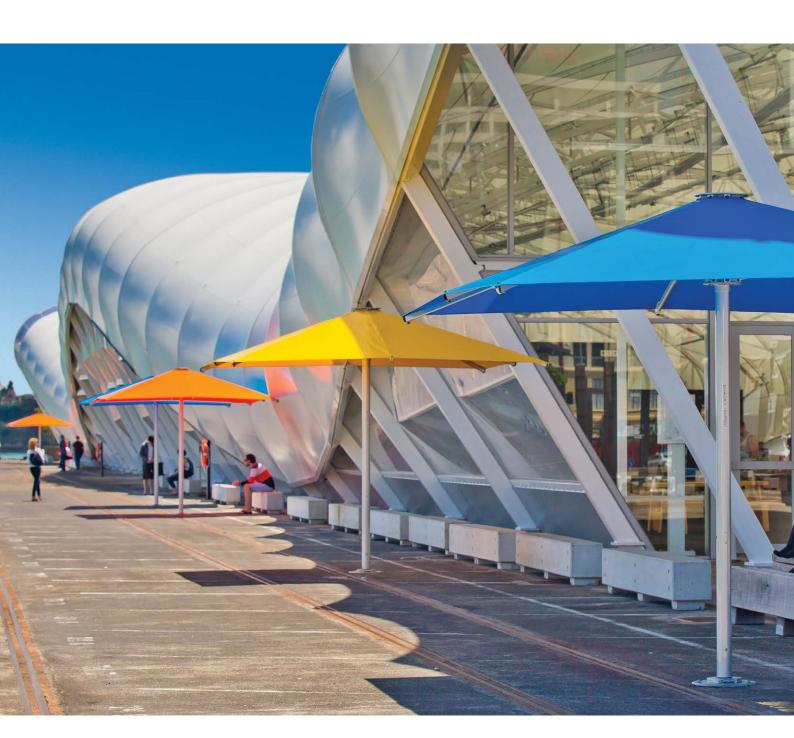

# TEMPEST

giant heavy-duty commercial umbrella

## TEMPEST | SHADE7

Auckland Council at Queens Wharf

6 x Tempest 4m Square umbrellas with Pistachio R160 fabric. Installed at Westfield Albany.