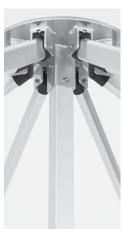

#### **FEATURES**

The Tempest commercial umbrella is unlike anything on the market today. Made with a marine grade aluminium frame and strong stainless steel components and fixings, this umbrella is durable and extremely strong. The umbrella is often purchased in multiples of two or three to create large covered outdoor areas for restaurants, cafes and many other commercial

environments that require a large but durable shade solution. What sets the Tempest apart from other options is its strength and ability to withstand wind. The umbrella is rated to withstand wind gusts of 80-100kph giving business owner's peace of mind and time to close the umbrellas when adverse weather suddenly arrives.

MARINE GRADE ALUMINIUM FRAME

**HEAVY DUTY 94MM** DIA. ALUMINIUM MAST

DOUBLE REINFORCED JOINTS

**DURABLE TELESCOPIC** MAST & TOP HUB

ALUMINIUM HUBS AND ARM CONNECTORS