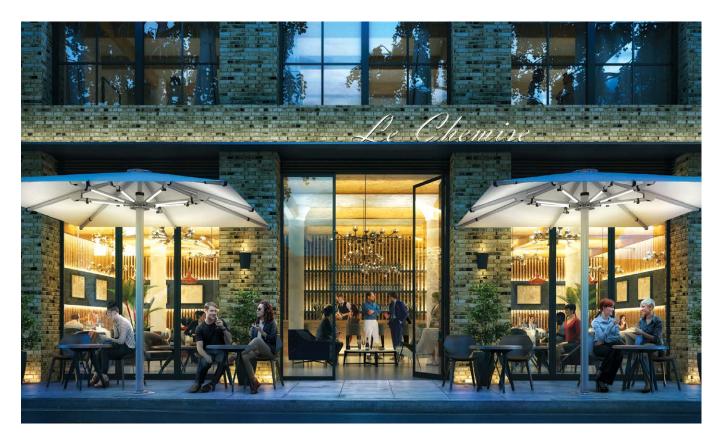

3 x Tempest 5m square umbrellas with Ecru R117 fabric and screen printed logos. Installed at Hard Rock Café Denarau, Fiji.