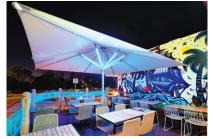

## Optional upgrade to LED Outdoor Lighting

The new "Tempest LED" umbrella can now be purchased with integrated full colour LED outdoor lighting. Using a phone app or the remote supplied, you can set the LED lights to be white or any other colour, and you can also control the brightness. The umbrella comes with a 10m cable that simply plugs into any wall socket. The cable can be run to the umbrella under ground, through a garden, cut into the concrete or even overhead. The lights are 24 volt so an electrician is not necessarily required. Get in touch with us if you wish to discuss your requirements.