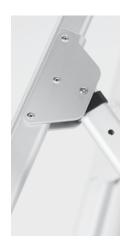

#### **FEATURES**

The Tempest commercial umbrella is unlike anything on the market today. Made with a marine grade aluminium frame and strong stainless steel components and fixings, this umbrella is durable and extremely strong. The umbrella is often purchased in multiples of two or three to create large covered outdoor areas for restaurants, cafes and many other commercial

environments that require a large but durable shade solution. What sets the Tempest apart from other options is its strength and ability to withstand wind. The umbrella is rated to withstand wind gusts of 80-100kph giving business owner's peace of mind and time to close the umbrellas when adverse weather suddenly arrives.

MARINE GRADE ALUMINIUM FRAME

**HEAVY DUTY 94MM** DIA. ALUMINIUM MAST

DOUBLE REINFORCED JOINTS

**DURABLE TELESCOPIC** MAST & TOP HUB

ALUMINIUM HUBS AND ARM CONNECTORS