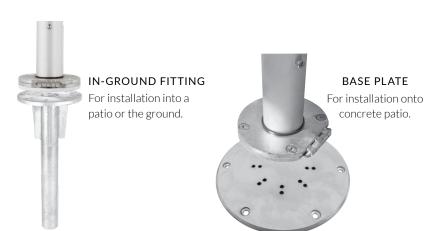

## FREESTANDING BASE

Freestanding galvanised steel base designed for sheltered locations. 110cm square. Weighs approx. 280kg with 8 x pavers added. Pavers not included. (50x50x5cm).

BASE PLATE

## INSTALLATION OPTIONS

There are three different ways to install your umbrella. Most commonly a Tempest umbrella is installed onto a concrete patio using a base plate and bolts. Secondly you can install into the ground using an in-ground fitting and concrete. You can also install two or more installation fittings to give you multiple umbrella locations for different seasons or events. Finally, there is a freestanding base available for when it's not possible to use an installation fitting.