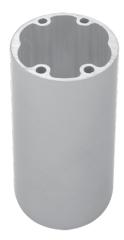

MARINE GRADE ALUMINIUM FRAME

**HEAVY DUTY 94MM** DIA. ALUMINIUM MAST

DOUBLE REINFORCED JOINTS

**DURABLE TELESCOPIC** MAST & TOP HUB

ALUMINIUM HUBS AND ARM CONNECTORS