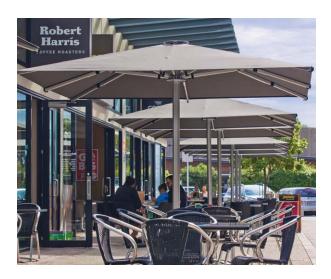

## TEMPEST | SHADE7

Auckland Council at Queens Wharf

6 x Tempest 4m Square umbrellas with Pistachio R160 fabric. Installed at Westfield Albany.