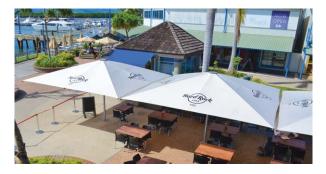

## TEMPEST | SHADE7

Auckland Council at Queens Wharf

6 x Tempest 4m Square umbrellas with Pistachio R160 fabric. Installed at Westfield Albany.

Tempest 3.5m Square umbrellas. Installed around The Base Shopping Mall, Hamilton.

3 x Tempest 5m square umbrellas with Ecru R117 fabric and screen printed logos. Installed at Hard Rock Café Denarau, Fiji.