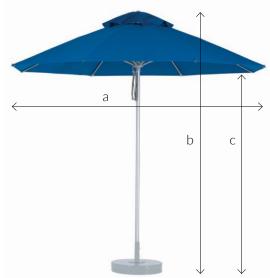

#### 2.2m Square 2.6m Octagonal 3.1m Octagonal **Dimensions** <sup>1</sup>Measured from point to point. All measurements are rounded and are subject to change <sup>2</sup>Wind damage is not covered by the warranty. <sup>3</sup>When used at horizontal setting. Dimensions of open umbrella a: Width of canopy (cm) 220 x 220 1260Ø 1315Ø b: Height to top of umbrella (cm) 270 270 270 c: Canopy edge height (cm) 200 195 200 Canopy shade area (m2) 4.8 4.8 7.0 Dimensions of closed umbrella d: Closed ground clearance (cm) 85 110 85 Wind rating guide Installed wind rating<sup>2</sup> 50kph 80kph 60kph

| 2.2m Square Tilt | 2.6m Octagonal Tilt |
|------------------|---------------------|
|                  |                     |
| 220 x 220        | 1260Ø               |
| 270              | 270                 |
| 200              | 195                 |
| 4.8              | 4.8                 |
|                  |                     |
| 85               | 110                 |
|                  |                     |
| ³40kph           | <sup>3</sup> 40kph  |