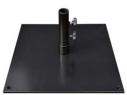

REMOVABLE SPIGOT SYSTEM For installation onto a wooden deck or concrete patio.

30KG CONCRETE FILLED BASE

30KG POWDER COATED STEEL BASE

30KG SILVER BASE WITH WHEELS

35KG GALVANISED STEEL PREMIUM BASE

Highly recommended and easy to use. Will double the life of your umbrella fabric.