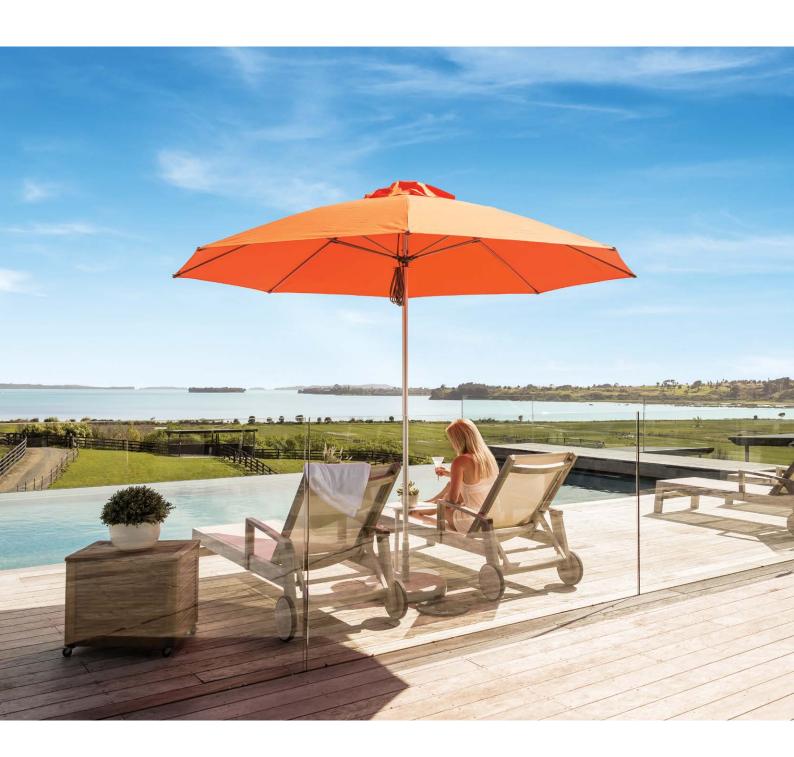

# VENICE stylish, durable sun umbrella

# THE VENICE SUN UMBRELLA IS THE PERFECT UMBRELLA FOR COMMERCIAL ENVIRONMENTS AND WINDY LOCATIONS.

What sets the Venice umbrella apart is the uniquely designed heavy duty 12mm fibreglass canopy arms. These fibreglass arms can bend and flex making the umbrella super durable and able to withstand wind and rough treatment. This sun umbrella also features strong resin and stainless steel parts and an easy to use rope and pulley system for opening and closing.

#### **FEATURES**

The Venice and Venice Tilt umbrellas are cleverly designed and engineered to be durable, long lasting and easy to operate. The fibreglass arms are extremely sturdy and are able to withstand very high wind conditions. Strong anodised aluminium centre posts are designed to be split in the middle to reduce the length for storage. Another benefit of these umbrellas is that while they are one of the strongest outdoor umbrellas on the market, they are also one of the lightest umbrellas. This makes them easy to carry when moved or stored.