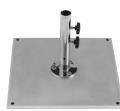

REMOVABLE SPIGOT SYSTEM For installation onto a wooden deck or concrete patio.

30KG CONCRETE FILLED BASE

30KG POWDER COATED STEEL BASE

30KG SILVER BASE WITH WHEELS

35KG GALVANISED STEEL PREMIUM BASE

Highly recommended and easy to use. Will double the life of your umbrella fabric.