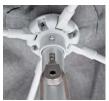

BUILT WITH STRENGTH, STYLE AND FUNCTIONALITY; THE VENICE TILT SUN UMBRELLA CAN BE TILTED TO IMPROVE SHADE COVERAGE AS THE SUN MOVES ACROSS THE SKY

HEAVY DUTY 38MM DIAMETER ALUMINIUM SPLIT POLE

DURABLE STAINLESS STEEL PULLEYS & FIXINGS

SUPER STRONG FIBREGLASS ARMS & JOINTS

HIGH QUALITY ROPE & PIN OPENING SYSTEM

STRONG 60 DEGREE TILTING MECHANISM

DURABLE WINDER SYSTEM