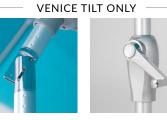

Our Venice Tilt umbrella has been specially fitted with a durable automatic tilt system, which allows you to tilt the canopy at a 60 degree angle. The winder does all the work for you, automatically tilting the umbrella into place and giving you flexible shade coverage to adjust for a low or high sun.

BUILT WITH STRENGTH, STYLE AND FUNCTIONALITY; THE VENICE TILT SUN UMBRELLA CAN BE TILTED TO IMPROVE SHADE COVERAGE AS THE SUN MOVES ACROSS THE SKY

HEAVY DUTY 38MM DIAMETER ALUMINIUM SPLIT POLE

DURABLE STAINLESS STEEL PULLEYS & FIXINGS

SUPER STRONG FIBREGLASS ARMS & JOINTS

HIGH QUALITY ROPE & PIN OPENING SYSTEM

STRONG 60 DEGREE TILTING MECHANISM

DURABLE WINDER SYSTEM