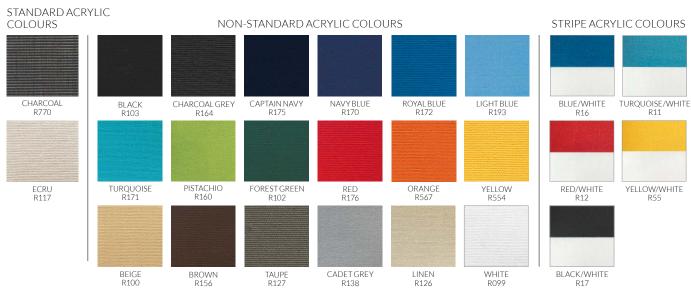

## CANOPY FABRIC EUROPEAN MADE, 100% SOLUTION-DYED, ACRYLIC CANVAS.

Our premium marine-grade fabric comes with a 10 year warranty and has the best available colour fastness rating of 7-8 out of 8\*. It also has the highest possible rating of UPF 80, cutting out the maximum amount of harmful UV light for excellent sun protection.

\*Colours with red colour pigmentation (red, orange, yellow etc) will have lower colour fastness than other colours and will show some fading earlier.

### CANOPY COLOURS Please contact us to check colour availability. (Fabric colours may vary slightly from printed swatches shown)