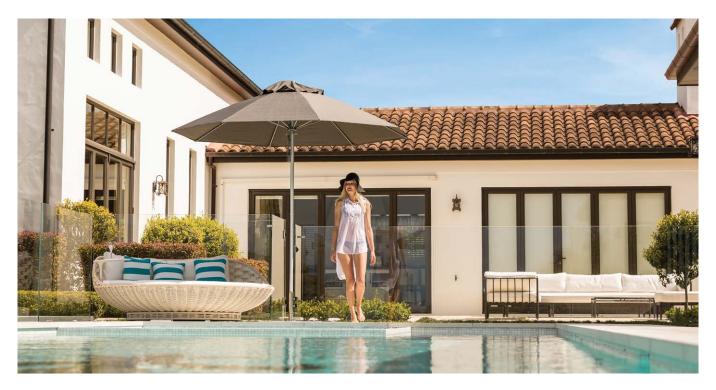

# VENICE stylish, durable sun umbrella

# THE VENICE SUN UMBRELLA IS THE PERFECT UMBRELLA FOR COMMERCIAL ENVIRONMENTS AND WINDY LOCATIONS.

What sets the Venice umbrella apart is the uniquely designed heavy duty 12mm fibreglass canopy arms. These fibreglass arms can bend and flex making the umbrella super durable and able to withstand wind and rough treatment. This sun umbrella also features strong resin and stainless steel parts and an easy to use rope and pulley system for opening and closing.

#### **FEATURES**

The Venice and Venice Tilt umbrellas are cleverly designed and engineered to be durable, long lasting and easy to operate. The fibreglass arms are extremely sturdy and are able to withstand very high wind conditions. Strong anodised aluminium centre posts are designed to be split in the middle to reduce the length for storage. Another benefit of these umbrellas is that while they are one of the strongest outdoor umbrellas on the market, they are also one of the lightest umbrellas. This makes them easy to carry when moved or stored.