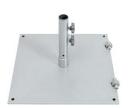

REMOVABLE SPIGOT SYSTEM For installation onto a wooden deck or concrete patio.

30KG CONCRETE FILLED BASE

30KG POWDER COATED STEEL BASE

30KG SILVER BASE WITH WHEELS

35KG GALVANISED STEEL PREMIUM BASE

Highly recommended and easy to use. Will double the life of your umbrella fabric.