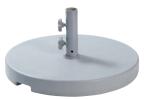

REMOVABLE SPIGOT SYSTEM For installation onto a wooden deck or concrete patio.

30KG CONCRETE FILLED BASE

30KG POWDER COATED STEEL BASE

30KG SILVER BASE WITH WHEELS

35KG GALVANISED STEEL PREMIUM BASE

Highly recommended and easy to use. Will double the life of your umbrella fabric.