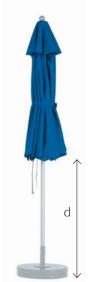

#### 2.2m Square 2.6m Octagonal 3.1m Octagonal **Dimensions** <sup>1</sup>Measured from point to point. All measurements are rounded and are subject to change <sup>2</sup>Wind damage is not covered by the warranty. <sup>3</sup>When used at horizontal setting. Dimensions of open umbrella a: Width of canopy (cm) 220 x 220 1260Ø 1315Ø b: Height to top of umbrella (cm) 270 270 270 c: Canopy edge height (cm) 200 195 200 Canopy shade area (m2) 4.8 4.8 7.0 Dimensions of closed umbrella d: Closed ground clearance (cm) 85 110 85 Wind rating guide Installed wind rating<sup>2</sup> 50kph 80kph 60kph

| 2.2m Square Tilt | 2.6m Octagonal Tilt |
|------------------|---------------------|
|                  |                     |
| 220 x 220        | 1260Ø               |
| 270              | 270                 |
| 200              | 195                 |
| 4.8              | 4.8                 |
|                  |                     |
| 85               | 110                 |
|                  |                     |
| ³40kph           | <sup>3</sup> 40kph  |