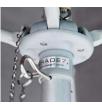

#### INSTALLATION OPTIONS

You can either use your umbrella with a freestanding base or instead install it using our stainless steel Removable Spigot System. The base plate is bolted down to a timber deck or a concrete patio and the removable spigot is then fixed to the base plate.

REMOVABLE SPIGOT SYSTEM For installation onto a wooden deck or concrete patio.

30KG CONCRETE FILLED BASE

30KG POWDER COATED STEEL BASE

30KG SILVER BASE WITH WHEELS

35KG GALVANISED STEEL PREMIUM BASE

Highly recommended and easy to use. Will double the life of your umbrella fabric.