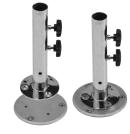

#### INSTALLATION OPTIONS

You can either use your umbrella with a freestanding base or instead install it using our stainless steel Removable Spigot System. The base plate is bolted down to a timber deck or a concrete patio and the removable spigot is then fixed to the base plate.

REMOVABLE SPIGOT SYSTEM For installation onto a wooden deck or concrete patio.

30KG CONCRETE FILLED BASE

30KG POWDER COATED STEEL BASE

30KG SILVER BASE WITH WHEELS

35KG GALVANISED STEEL PREMIUM BASE

Highly recommended and easy to use. Will double the life of your umbrella fabric.